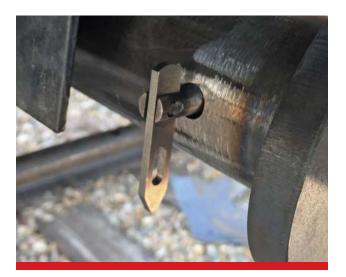

## CABLE SEAL READY

The hinged locking device (flapper) has an opening for a cable seal, allowing for an additional layer of protection on closure.