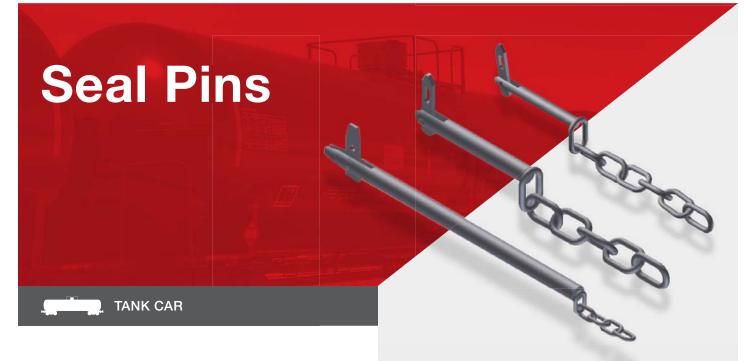

An **A STUCKI** company

Seal pins are a convenient and versatile type of pin that are easy to use and do not require any tools to apply or remove. Making it an easy option for locking various components, keeping them secure while in transit.

## **CUSTOMER BENEFITS**

- Quickly and easily lock a closure, keeping it secure while in transit
- Various sizes in stock and available for immediate shipment
- Known for their smooth operation as well as long life span
- Available in Carbon Steel and Stainless Steel
- · Pins available in thicknesses up to 1"
- · Pins available in lengths up to 17"

## **CHAIN INCLUDED**

Included chain length keeps the pin assembly near closure points and avoids misplacement.